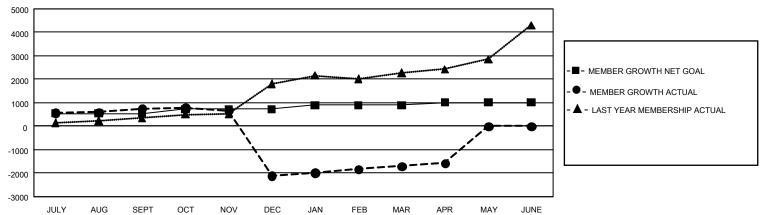

## GOALS AND ACTUAL MEMBERS CUMULATIVE

| DROPPED CLUBS: 40       |              | 297 CLUBS OF 656 ADDED 1<br>OR MORE NEW MEMBERS | GENDER DISTRIBUTION                  |                 |
|-------------------------|--------------|-------------------------------------------------|--------------------------------------|-----------------|
|                         |              |                                                 | MALE                                 | 11,402 (63.60%) |
|                         |              |                                                 | FEMALE                               | 6,526 (36.40%)  |
| DROPPED MEMBERS         |              |                                                 | NON BINARY                           | 0 (0.00%)       |
| DECEASED                | 43           |                                                 | PREFER NOT TO ANSWER                 | 1 (0.01%)       |
| CLUB CANCELLED<br>OTHER | 373<br>4,362 | CLICK HERE FOR                                  | TOTAL FAMILY UNIT MEMBERS 13,26      |                 |
| TOTAL                   | 4,778        | CUMULATIVE MEMBERSHIP DATA                      | FAMILY MEMBERS PAYING HALF DUES 9,18 |                 |

| Members               |                           |                         |                                                    |  |  |  |  |  |  |
|-----------------------|---------------------------|-------------------------|----------------------------------------------------|--|--|--|--|--|--|
| RESULTS FOR 2021-2022 |                           |                         |                                                    |  |  |  |  |  |  |
| QUARTER               | MEMBER GROWTH NET<br>GOAL | MEMBER GROWTH<br>ACTUAL | DROPPED MEMBERS<br>ACTUAL (including<br>transfers) |  |  |  |  |  |  |
| JULY/AUG/SE           | EPT 545                   | 1,276                   | 479                                                |  |  |  |  |  |  |
| OCT/NOV/DE            | C 175                     | 921                     | 3,776                                              |  |  |  |  |  |  |
| JAN/FEB/MAF           | ₹ 170                     | 942                     | 459                                                |  |  |  |  |  |  |
| APR/MAY/JUI           | NE 125                    | 192                     | 65                                                 |  |  |  |  |  |  |