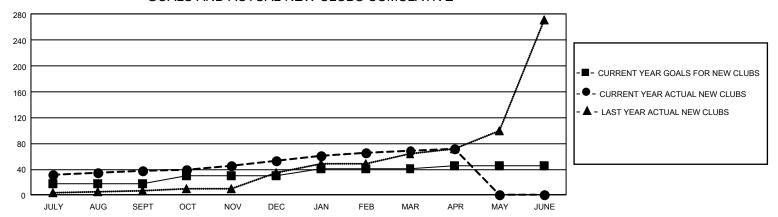

## GOALS AND ACTUAL NEW CLUBS CUMULATIVE

## GMT Constitutional Area 6, Group M

REPORT DOES NOT INCLUDE CLUBS IN UNDISTRICTED AREAS.

| Clubs                      |               |           |               |  |  |  |
|----------------------------|---------------|-----------|---------------|--|--|--|
| RESULTS FOR 2021-2022      |               |           |               |  |  |  |
| QUARTER                    | NEW CLUB GOAL | NEW CLUBS | DROPPED CLUBS |  |  |  |
| JULY/AUG/SEPT              | 54<br>36      | 38<br>15  | 14<br>13      |  |  |  |
| OCT/NOV/DEC<br>JAN/FEB/MAR | 33            | 16        | 13            |  |  |  |
| APR/MAY/JUNE               | 15            | 2         | 0             |  |  |  |